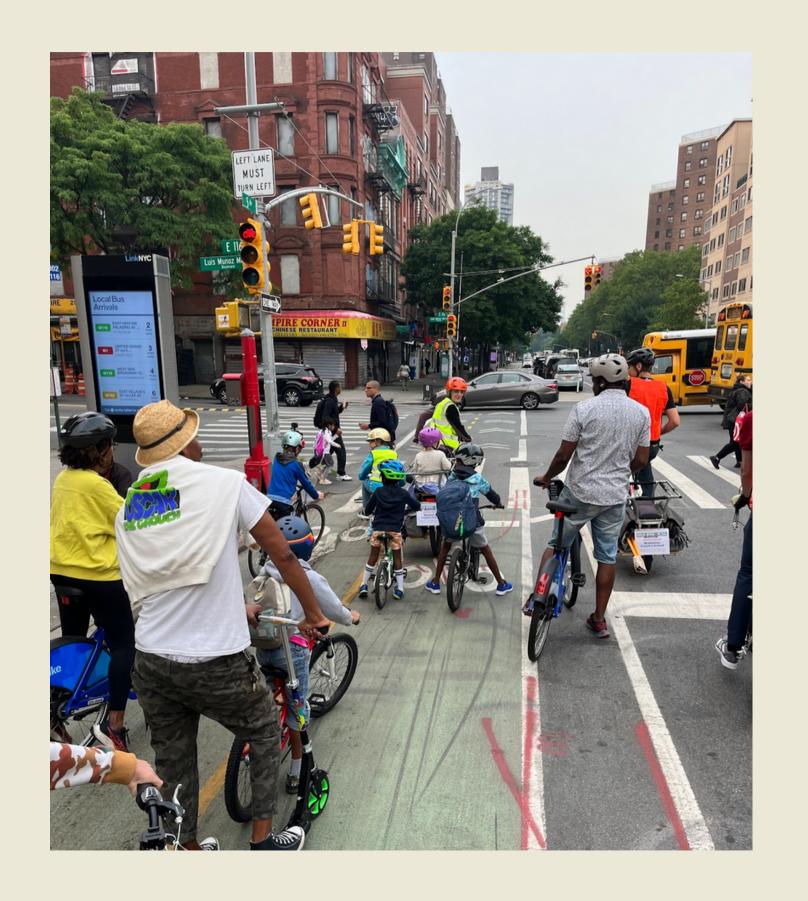

### Asbury Park will join the Bike Bus movement with

**Portland** 

**Jersey City** 

**New York City** 

**Brooklyn** 

Montclair

**Frankfurt** 

London

Capetown, South Africa

Barcelona

And cities all over the world Rolling to school together on bikes!