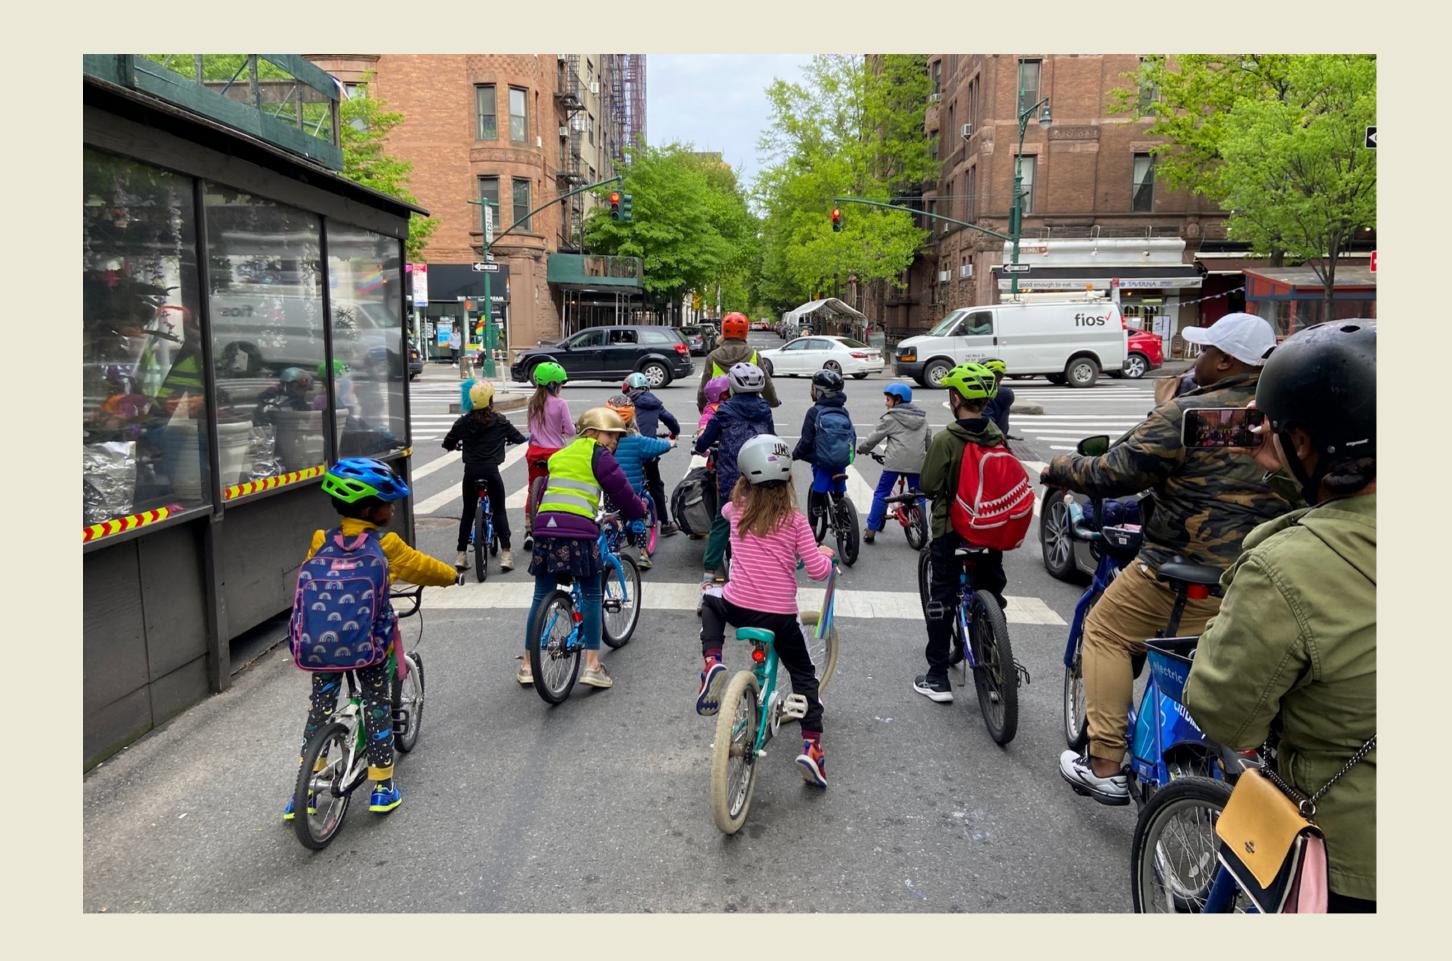

### What is a Bike Bus?

### What is a Bike Bus? - cont.

- Riding together with parent volnteers on a planned route...
- Picking kids up along the way to school.
- Building community on bikes!

### ASBURY PARK BIKE BUS WE'RE NOT REINVENTING THE WHEEL

Kids have been riding bikes to school for generations.

Let's get kids back on bikes!