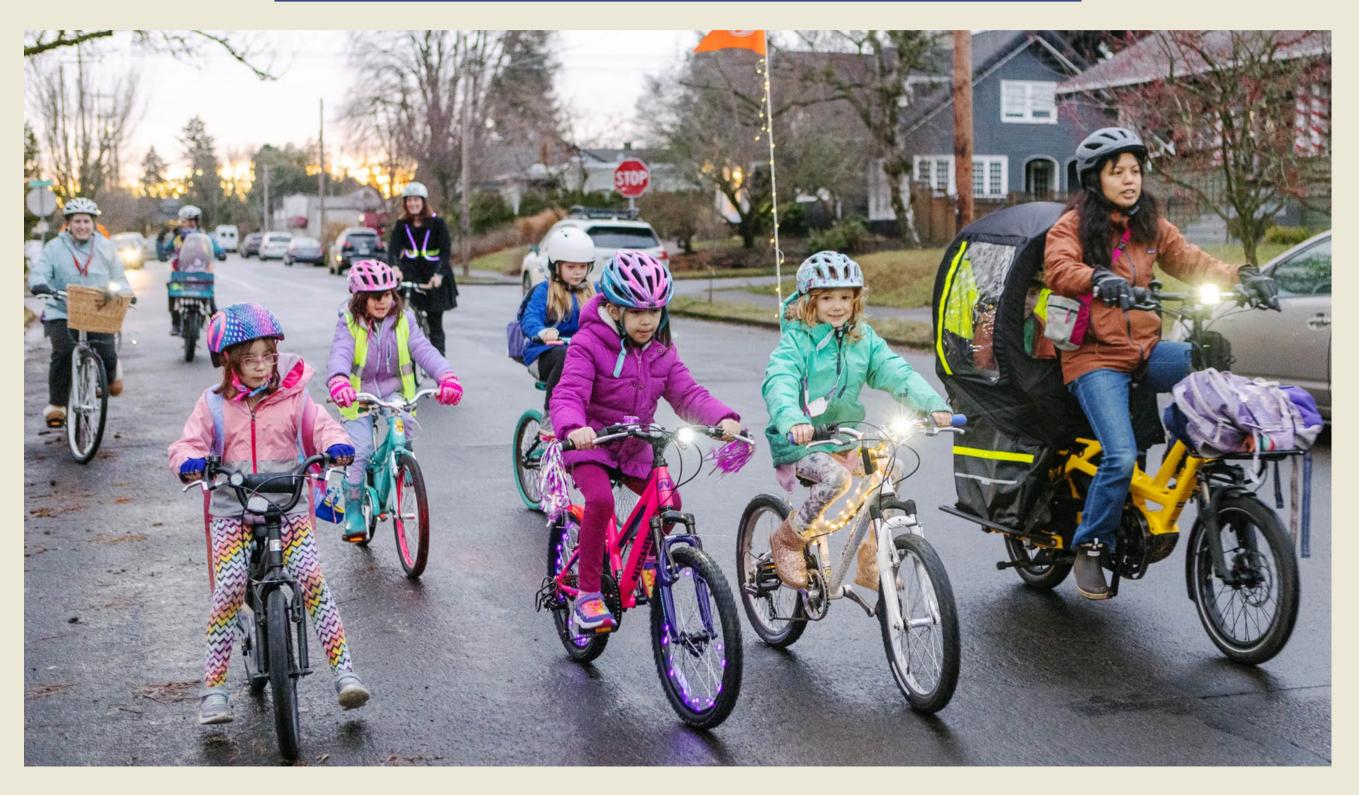

### What is a Bike Bus?

### A Global Movement!

### What is a Bike Bus? - cont.

- Riding together with parent volnteers on a planned route...
- Picking kids up along the way to school.
- Building community on bikes!

### Bike Bus is a global movement

It started in Spain, and is now in almost every country, and every state in the USA!

Ride together, start the day feeling great.